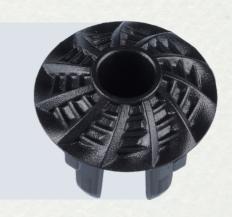

Setting new standards for premium audio speakers, ATALANTE 4 introduces the industry-first BSC (Basalt Sandwich Construction) 5-inch midrange driver. Teaming up with two 7-inch BSC woofers, this premium speaker achieves a sublime balance between rigidity and lightweight construction, delivering supreme sound symmetry. Thanks to their exceptional damping construction, these drivers provide natural, swift, and smooth responses with remarkably tight bass dynamics.

### BSC™ MIDRANGE & WOOFERS

FIRST EVER IN HI-END

BSC (Basalt Sandwich Construction) drivers are a Revival Audio unique and iconic (visually too) technology. Basalt is extracted from lava stone which has never been used in Hi-End audio, with similar characteristics as glass fibre but a better Young modulus.