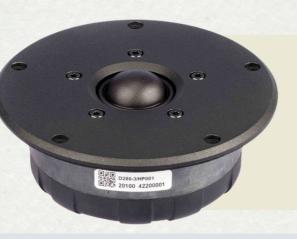

### ARID PATENTED TECHNOLOGY

EDGING INNOVATION, FROM OUTSTANDING TO EXTRAORDINARY

ARID, which stands for Anti Resonance Inner Dome, is a Revival Audio patented technology.

ARID technology provides extended frequency response benefits from no-absorbing damping in the space behind the dome.