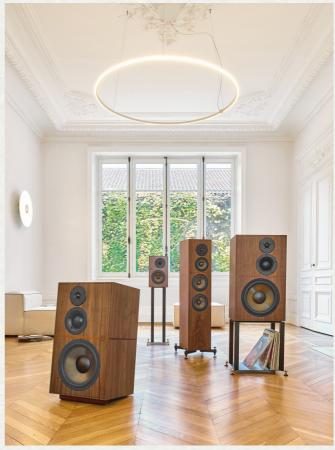

## **ATALANTE 4**

Exceptional Performance, Unparalleled Balance

**Product Sheet** 

ATALANTE 4 inherits the legacy of ATALANTE premium audio speaker predecessors, while pushing boundaries with new innovations. Beautifully designed, this floor standing speaker combines timeless design details with a modern aesthetic, making it a stylish sound addition to rooms of any size.