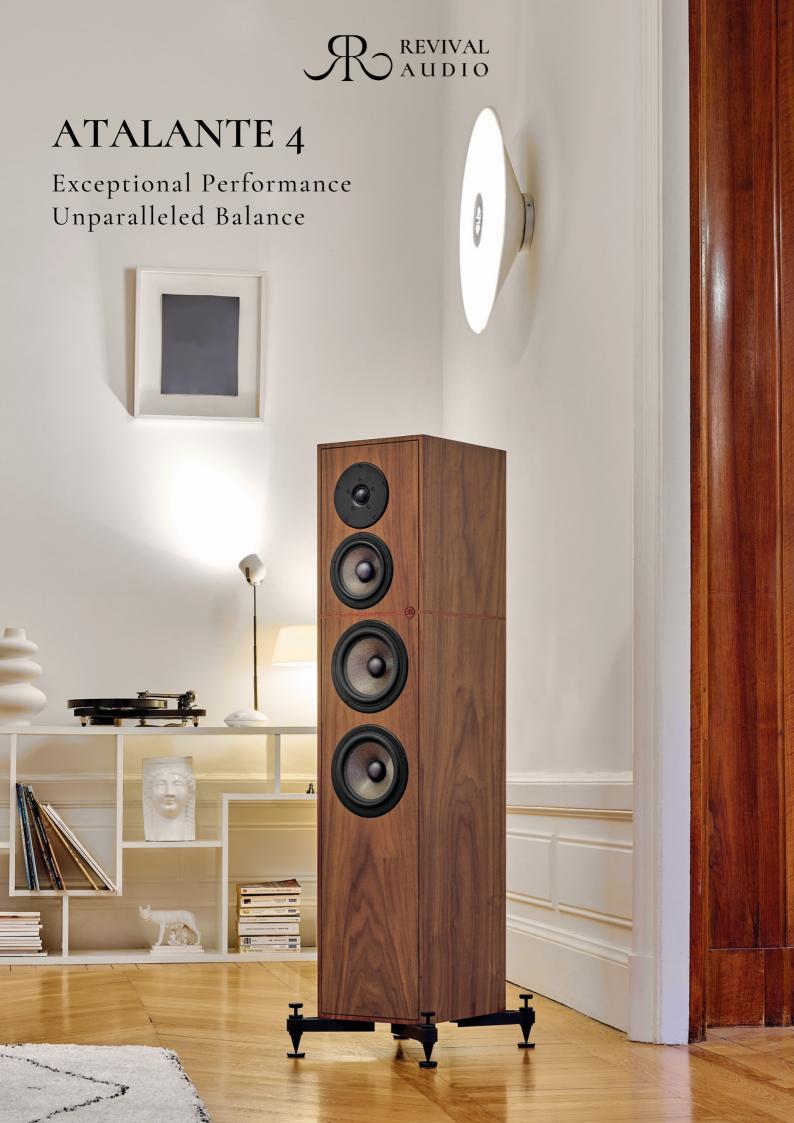

### KEY FEATURES

ATALANTE 4 is a 3-way model equipped with the **28mm soft-dome tweeter** and its built-in Revival Audio **ARID** (**Anti Reflection Inner Dome**) patented technology, that can absorb 95+% of resonance in the chamber.

### RASC™ 28MM TWEETER

DETAILED RESTITUTION, BEYOND EXPECTATIONS

RASC Tweeter is the iconic driver of Revival Audio. The 28mm soft-dome tweeter, coated with our secret recipe, and built-in Revival Audio ARID (Anti Reflection Inner Dome) patented technology absorbs 95+% of resonance in the chamber.

### ARID PATENTED TECHNOLOGY

EDGING INNOVATION, FROM OUTSTANDING TO EXTRAORDINARY

ARID, which stands for Anti Resonance Inner Dome, is a Revival Audio patented technology.

ARID technology provides extended frequency response benefits from no-absorbing damping in the space behind the dome.