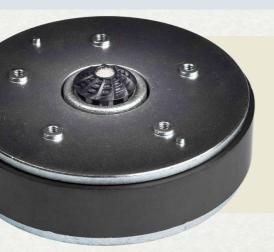

# OUTPERFORMING LARGE SIZE FERRITE MAGNET IT IS LARGE!

The "horsepower" of an engine, for a driver, is the magnet system. In all ATALANTE models, we chose ferrite magnets, not only because it is eco-friendly, but they also offer a real balanced output.