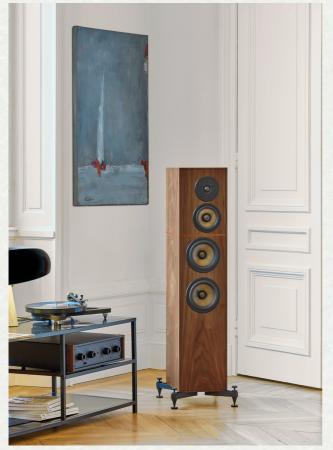

As a finish touch, the **Premium Spike Set**, a novel design in the ATALANTE 4, not only enhances the speaker's aesthetic but also ensures functional stability, enabling effortless micro-height adjustments.