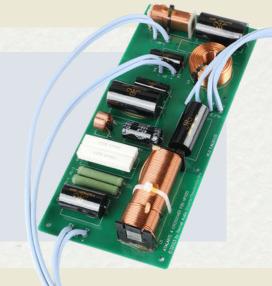

The pièce de résistance of ATALANTE 4 lies in its **Hand-Tuned Crossover** – a culmination of decades of experience meticulously tuned by ear, and second to none. Enhancing the auditory experience, it incorporates the best-in-its-range components, including the prestigious **Van den Hul Skyline Hybrid cables**.

## HAND-TUNED CROSSOVER

BUILT TO LAST

Our philosophy of crossover design is...we don't have a philosophy. We tune the sound by ears and experiences. We use as few components as possible, only necessary ones. In ATALANTE 4, we incorporate the best-in-its-range components, including Van den Hul Skyline Hybrid cables.