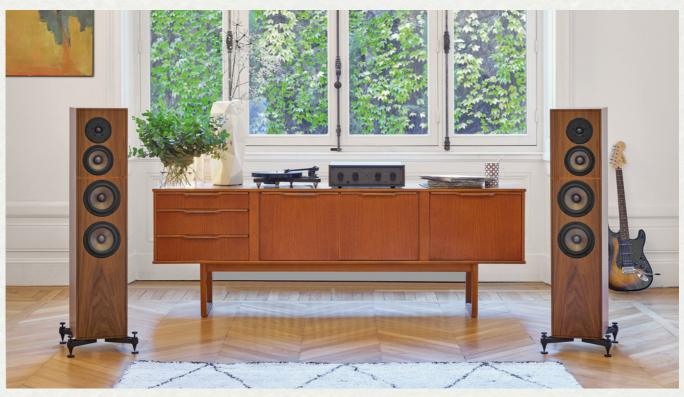

ATALANTE 4 inherits the legacy of ATALANTE premium audio speaker predecessors, while pushing boundaries with new innovations. Beautifully designed, this floor standing speaker combines timeless design details with a modern aesthetic, making it a stylish sound addition to rooms of any size.

More than just a premium speaker, the ATALANTE 4 is a visceral audio and visual experience that takes listening to its next, best level. With its exceptional performance and unparalleled balance, this state-of-the-art floor standing speaker invites you to immerse yourself in a world where art and audio exist in equilibrium.